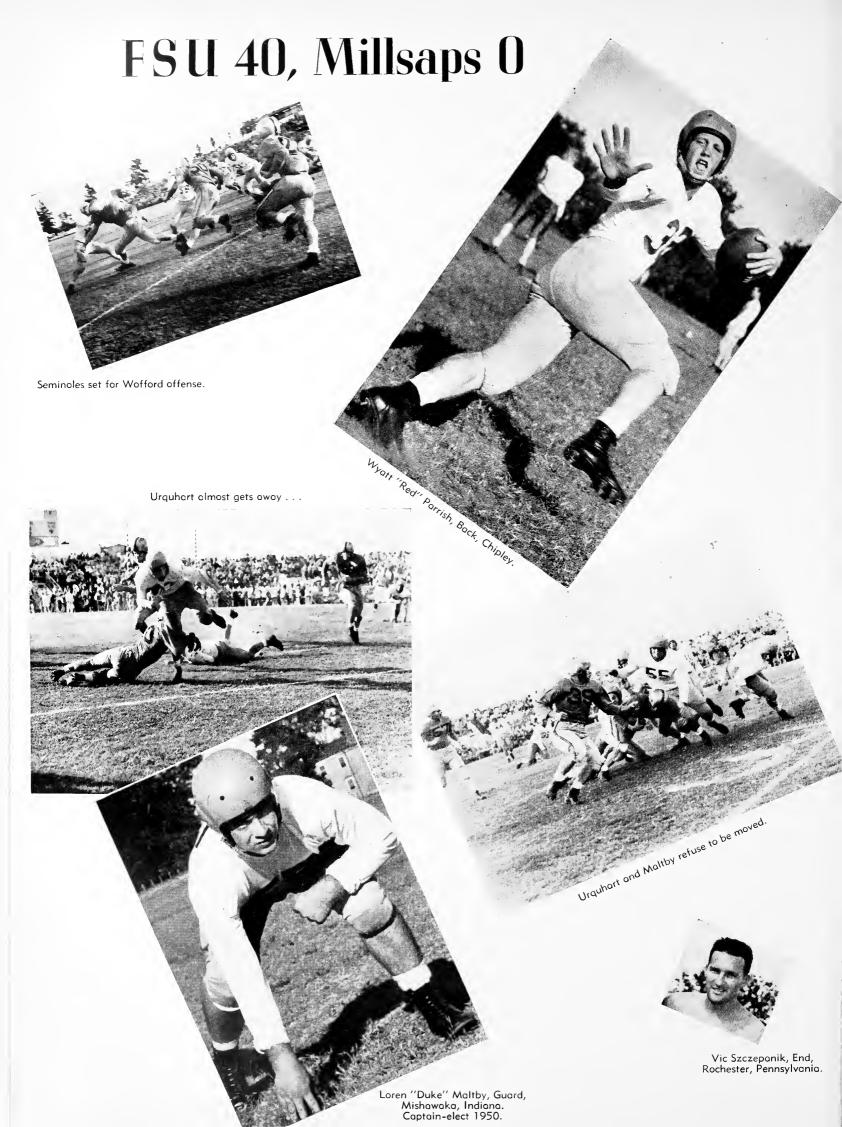

B. S., Applied Social Science, Commerce; Cotillion; Circus; Sandspur. PARISH, WYATT MITCHELL Bonifay

B. S., Applied Social Sciences, Commerce; Kappa Alpha; Football; F Club.